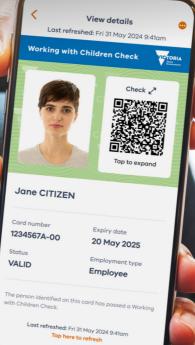

## Get a free digital card

Keep it in your secure, private and easy-to-use wallet in Service Victoria's mobile app.

Apply for a new Check

Renew your Check

Update your details

Change from volunteer to employee

Look up your card or application number

Download a PDF copy of your card

Check the status of your card or application

Replace your card if it's lost, stolen or damaged

Get the Service Victoria app or use your computer and go to service.vic.gov.au/workingwithchildren